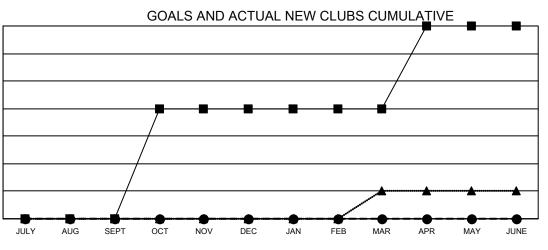

## GAT MONTHLY MEMBERSHIP PROGRESS REPORT

**Multiple District 8** 

Results as of: 7/31/2022

LOCATION: LOUISIANA

| Clubs                 |               |           |               | Members               |                           |                         |                                                    |  |
|-----------------------|---------------|-----------|---------------|-----------------------|---------------------------|-------------------------|----------------------------------------------------|--|
| RESULTS FOR 2022-2023 |               |           |               | RESULTS FOR 2022-2023 |                           |                         |                                                    |  |
| QUARTER               | NEW CLUB GOAL | NEW CLUBS | DROPPED CLUBS | QUARTER               | MEMBER GROWTH NET<br>GOAL | MEMBER GROWTH<br>ACTUAL | DROPPED<br>MEMBERS ACTUAL<br>(including transfers) |  |
| JULY/AUG/SEPT         | 0             | 0         | 0             | JULY/AUG/SE           | PT 40                     | 53                      | 44                                                 |  |
| OCT/NOV/DEC           | 4             | 0         | 0             | OCT/NOV/DEC           | c 35                      | 0                       | 0                                                  |  |
| JAN/FEB/MAR           | 0             | 0         | 0             | JAN/FEB/MAR           | 40                        | 0                       | 0                                                  |  |
| APR/MAY/JUNE          | 3             | 0         | 0             | APR/MAY/JUN           | IE 35                     | 0                       | 0                                                  |  |

- -■- CURRENT YEAR GOALS FOR NEW CLUBS
- CURRENT YEAR ACTUAL NEW CLUBS
- ▲ LAST YEAR ACTUAL NEW CLUBS

| DROPPED CLUBS: 0 |    | 23 CLUBS OF 131 ADDED 1 OR<br>MORE NEW MEMBERS | GENDER DISTRIBUTION               |                |  |
|------------------|----|------------------------------------------------|-----------------------------------|----------------|--|
|                  |    | MORE NEW MEMBERS                               | MALE                              | 2,272 (66.24%) |  |
|                  |    |                                                | FEMALE                            | 1,158 (33.76%) |  |
| DROPPED MEMBERS  |    |                                                | NON BINARY                        | 0 (0.00%)      |  |
| DECEASED         | 6  |                                                | PREFER NOT TO ANSWER              | 0 (0.00%)      |  |
| CLUB CANCELLED   | 0  |                                                | TOTAL FAMILY UNIT MEMBERS         | 611            |  |
| OTHER            | 38 | CLICK HERE FOR CUMULATIVE                      | TOTALT AMILET ONTE MILMBERS       | 011            |  |
| TOTAL            | 44 | MEMBERSHIP DATA                                | FAMILY MEMBERS PAYING HAL<br>DUES | F 317          |  |