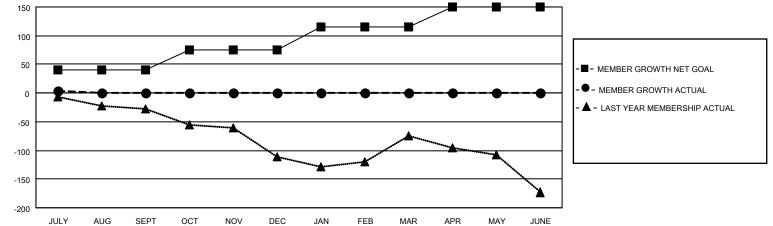

## GAT MONTHLY MEMBERSHIP PROGRESS REPORT

**Multiple District 8** 

Results as of: 7/31/2022

LOCATION: LOUISIANA

| Clubs                 |               |           |               | Members               |                           |                         |                                                    |  |
|-----------------------|---------------|-----------|---------------|-----------------------|---------------------------|-------------------------|----------------------------------------------------|--|
| RESULTS FOR 2022-2023 |               |           |               | RESULTS FOR 2022-2023 |                           |                         |                                                    |  |
| QUARTER               | NEW CLUB GOAL | NEW CLUBS | DROPPED CLUBS | QUARTER               | MEMBER GROWTH NET<br>GOAL | MEMBER GROWTH<br>ACTUAL | DROPPED<br>MEMBERS ACTUAL<br>(including transfers) |  |
| JULY/AUG/SEPT         | 0             | 0         | 0             | JULY/AUG/SE           | PT 40                     | 53                      | 44                                                 |  |
| OCT/NOV/DEC           | 4             | 0         | 0             | OCT/NOV/DEC           | c 35                      | 0                       | 0                                                  |  |
| JAN/FEB/MAR           | 0             | 0         | 0             | JAN/FEB/MAR           | 40                        | 0                       | 0                                                  |  |
| APR/MAY/JUNE          | 3             | 0         | 0             | APR/MAY/JUN           | IE 35                     | 0                       | 0                                                  |  |